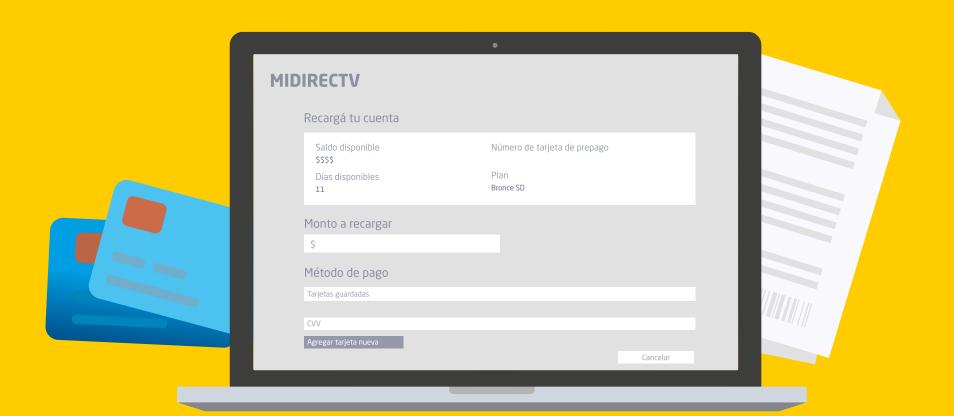

## MIDIRECTV

Para recargar tu DIRECTV Prepago solo es necesario tener usuario y contraseña de MiDIRECTV.

Ingresá a directv.com.uy/midirectv con tus credenciales, y si no la tenés todavía, registrate y empezá a disfrutar de éste y muchos beneficios más.