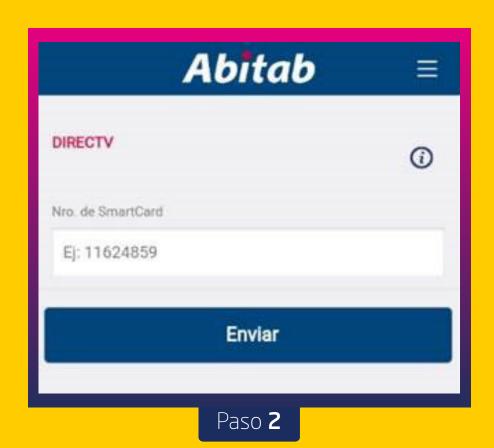

imos monto a acreditar.



Paso 4

Agregar al carrito para seguir con otro servicio o agregar y pagar para terminar de operar.

# DIRECTV Prepago

## Paganza



Descargas la aplicación en App Store para tu iPhone o en Google Play para tu Androidt



En vez de cargar la factura, ingresá manualmente los 12 números de la tarjeta de recarga.

Paso 3



Abrís la aplicación y seleccionás el botón de ingresar factura.



Luego, confirmás los datos que te aparecen en pantalla y agendás el pago.

Podés proteger los pagos utilizando un PN de seguridad.

#### Disponible para clientes de:

- Itaú
- Banco República
- BBVA
- Scotiabank
- HSBC



## **APP Itaú PagoCuentas**

#### Opción 1:











#### Opción 2:





Luego repetir pasos del 2 al 5 como en la opción 1.



### **APP Abitab**



Paso 1





### **APP Creditel**