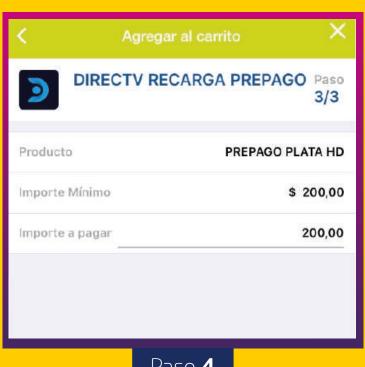

## **APP MiRedpagos**

Buscar "DirecTV" en el buscador superior y seleccionar el servicio "DIRECTV recarga prepago".

Paso 2

Colocar el número tarjeta asociada.

Elegimos monto a acreditar.

Paso 4

Agregar al carrito para seguir con otro servicio o agregar y pagar para terminar de operar.