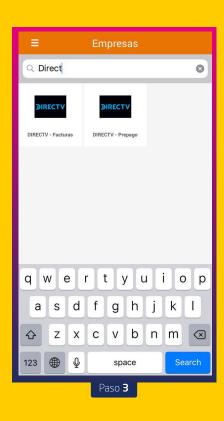

## **APP MiRedpagos**

Buscar "DirecTV" en el buscador superior y seleccionar el servicio "DIRECTV recarga prepago".

Paso 2

Colocar el número tarjeta asociada.

Elegimos monto a acreditar.

Paso 4

Agregar al carrito para seguir con otro servicio o agregar y pagar para terminar de operar.