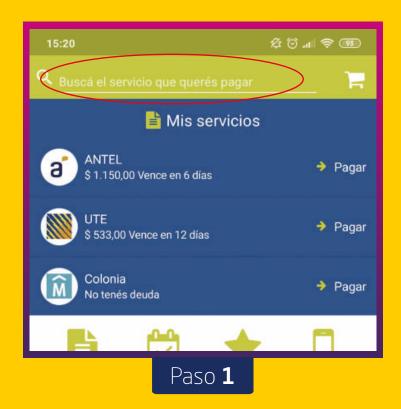

on tarjeta prepaga, las aplicaciones de pago:

- Abitab con tarjetas Prex Anda Cabal
- MiRedPagos con tarjeta MiDinero

# Directamente en cuenta bancaria: Paganza (online) Para asociar cuenta http://www.paganza.com/app/AyudaDebitos/

- Itaú
- BBVA
- BROU
- Discount Bank
- Scotiabank
- HSBC

#### **Efectivo - Presencial:**

- Abitab
- RedPagos
- Scanntech



## MIDIRECTV

Para recargar tu DIRECTV Prepago solo es necesario tener usuario y contraseña de MiDIRECTV.

Ingresá a directv.com.uy/midirectv con tus credenciales, y si no la tenés todavía, registrate y empezá a disfrutar de éste y muchos beneficios más.

Tarjetas de crédito adheridas al pago online:

- Creditel
- Créditos Directos
- Cabal
- Pass Card
- OCA
- VISA



# DIRECTV Prepago

### **BANRED**













## **APP MiRedpagos**



Buscar "DirecTV" en el buscador superior y seleccionar el servicio "DIRECTV recarga prepago".



Paso 2

Colocar el número tarjeta asociada.



Elegimos monto a acreditar.



Paso 4

Agregar al carrito para seguir con otro servicio o agregar y pagar para terminar de operar.

# DIRECTV Prepago

## Paganza



Descargas la aplicación en App Store para tu iPhone o en Google Play para tu Androidt



En vez de cargar la factura, ingresá manualmente los 12 números de la tarjeta de recarga.

Paso 3



Abrís la aplicación y seleccionás el botón de ingresar factura.



Luego, confirmás los datos que te aparecen en pantalla y agendás el pago.

Podés proteger los pagos utilizando un PN de seguridad.

#### Disponible para clientes de:

- Itaú
- Banco República
- BBVA
- Scotiabank
- HSBC



## **APP I