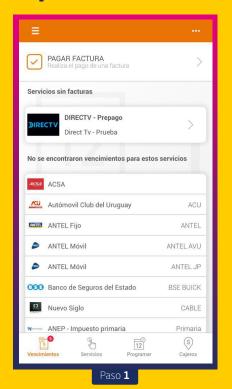

ervicio "DIRECTV recarga prepago".



Paso 2

Colocar el número tarjeta asociada.



Elegimos monto a acreditar.



Paso 4

Agregar al carrito para seguir con otro servicio o agregar y pagar para terminar de operar.

# DIRECTV Prepago

## Paganza



Descargas la aplicación en App Store para tu iPhone o en Google Play para tu Androidt



En vez de cargar la factura, ingresá manualmente los 12 números de la tarjeta de recarga.

Paso 3



Abrís la aplicación y seleccionás el botón de ingresar factura.



Luego, confirmás los datos que te aparecen en pantalla y agendás el pago.

Podés proteger los pagos utilizando un PN de seguridad.

#### Disponible para clientes de:

- Itaú
- Banco República
- BBVA
- Scotiabank
- HSBC



## **APP Itaú PagoCuentas**

#### Opción 1:











#### Opción 2:





Luego repetir pasos del 2 al 5 como en la opción 1.



### **APP Abitab**



Paso 1





### **APP Creditel**