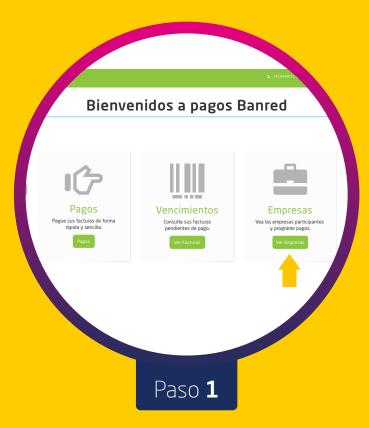

- Santander
- Scotia
- BBVA

### Con tarjeta prepaga, las aplicaciones de pago:

- Abitab con tarjetas Prex Anda Cabal
- MiRedPagos con tarjeta MiDinero

# Directamente en cuenta bancaria: Paganza (online) Para asociar cuenta http://www.paganza.com/app/AyudaDebitos/

- Itaú
- BBVA
- BROU
- Discount Bank
- Scotiabank
- HSBC

#### **Efectivo - Presencial:**

- Abitab
- RedPagos
- Scanntech



## MIDIRECTV

Para recargar tu DIRECTV Prepago solo es necesario tener usuario y contraseña de MiDIRECTV.

Ingresá a directv.com.uy/midirectv con tus credenciales, y si no la tenés todavía, registrate y empezá a disfrutar de éste y muchos beneficios más.

Tarjetas de crédito adheridas al pago online:

- Creditel
- Créditos Directos
- Cabal
- Pass Card
- OCA
- VISA



# DIRECTV Prepago

### **BANRED**













## **APP MiRedpagos**



Buscar "DirecTV" en el buscador superior y seleccionar el servicio "DIRECTV recarga prepago".



Paso 2

Colocar el número tarjeta asociada.



Elegimos monto a acreditar.



Paso 4

Agregar al carrito para seguir con otro servicio o agregar y pagar para terminar de operar.

# DIRECTV Prepago

## Paganza



Descargas la aplicación en App Store para tu iPhone o en Google Play para tu Androidt



En vez de cargar la factura, ingresá manualmente los 12 números de la tarjeta de recarga.

Paso 3



Abrís la aplicación y seleccionás el botón de ingresar factura.



Luego, confirmás los datos que te aparecen en pantalla y agendás el pago.

Podés proteger los pagos utilizando un PN de seguridad.

#### Disponible para clientes de:

- Itaú
- Banco República
- BBV