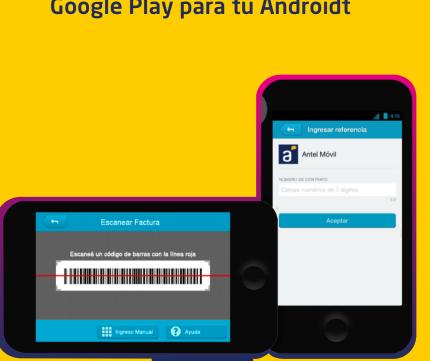

## Paganza

Descargas la aplicación en App Store para tu iPhone o en Google Play para tu Androidt

En vez de cargar la factura, ingresá manualmente los 12 números de la tarjeta de recarga.

Paso 3

Abrís la aplicación y seleccionás el botón de ingresar factura.

Luego, confirmás los datos que te aparecen en pantalla y agendás el pago.

Podés proteger los pagos utilizando un PN de seguridad.