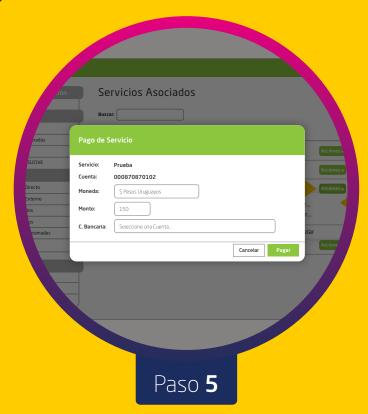

nder
- Scotia
- BBVA

### Con tarjeta prepaga, las aplicaciones de pago:

- Abitab con tarjetas Prex Anda Cabal
- MiRedPagos con tarjeta MiDinero

# Directamente en cuenta bancaria: Paganza (online) Para asociar cuenta http://www.paganza.com/app/AyudaDebitos/

- Itaú
- BBVA
- BROU
- Discount Bank
- Scotiabank
- HSBC

#### **Efectivo - Presencial:**

- Abitab
- RedPagos
- Scanntech



## MIDIRECTV

Para recargar tu DIRECTV Prepago solo es necesario tener usuario y contraseña de MiDIRECTV.

Ingresá a directv.com.uy/midirectv con tus credenciales, y si no la tenés todavía, registrate y empezá a disfrutar de éste y muchos beneficios más.

Tarjetas de crédito adheridas al pago online:

- Creditel
- Créditos Directos
- Cabal
- Pass Card
- OCA
- VISA



# DIRECTV Prepago

### **BANRED**













## **APP MiRedpagos**



Buscar "DirecTV" en el buscador superior y seleccionar el servicio "DIRECTV recarga prepago".



Paso 2

Colocar el número tarjeta asociada.



Elegimos monto a acreditar.



Paso 4

Agregar al carrito para seguir con otro servicio o agregar y pagar para terminar de operar.

# DIRECTV Prepago

## Paganza



Descargas la aplicación en App Store para tu iPhone o en Google Play para tu Androidt



En vez de cargar la factura, ingresá manualmente los 12 números de la tarjeta de recarga.

Paso 3



Abrís la aplicación y seleccionás el botón de ingresar factura.



Luego, confirmás los datos que te aparecen en pantalla y agendás el pago.

Podés proteger los pagos utilizando un PN de seguridad.

#### Disponible para clientes de:

- Itaú
- Banco República
- BBVA
- Scot