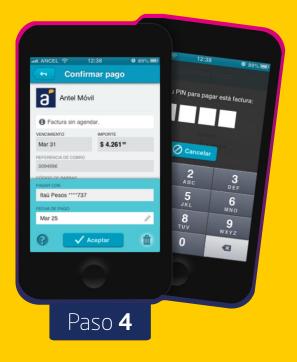

Luego, confirmás los datos que te aparecen en pantalla y agendás el pago.

Podés proteger los pagos utilizando un PN de seguridad.