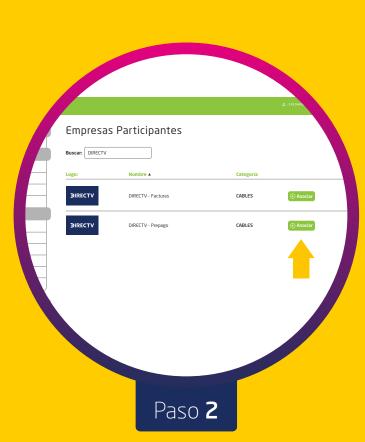

Santander
- Scotia
- BBVA

### Con tarjeta prepaga, las aplicaciones de pago:

- Abitab con tarjetas Prex Anda Cabal
- MiRedPagos con tarjeta MiDinero

# Directamente en cuenta bancaria: Paganza (online) Para asociar cuenta http://www.paganza.com/app/AyudaDebitos/

- Itaú
- BBVA
- BROU
- Discount Bank
- Scotiabank
- HSBC

#### **Efectivo - Presencial:**

- Abitab
- RedPagos
- Scanntech



## MIDIRECTV

Para recargar tu DIRECTV Prepago solo es necesario tener usuario y contraseña de MiDIRECTV.

Ingresá a directv.com.uy/midirectv con tus credenciales, y si no la tenés todavía, registrate y empezá a disfrutar de éste y muchos beneficios más.

Tarjetas de crédito adheridas al pago online:

- Creditel
- Créditos Directos
- Cabal
- Pass Card
- OCA
- VISA



# DIRECTV Prepago

### **BANRED**













## **APP MiRedpagos**



Buscar "DirecTV" en el buscador superior y seleccionar el servicio "DIRECTV recarga prepago".



Paso 2

Colocar el número tarjeta asociada.



Elegimos monto a acreditar.



Paso 4

Agregar al carrito para seguir con otro servicio o agregar y pagar para terminar de operar.

# DIRECTV Prepago

## Paganza



Descargas la aplicación en App Store para tu iPhone o en Google Play para tu Androidt



En vez de cargar la factura, ingresá manualmente los 12 números de la tarjeta de recarga.

Paso 3



Abrís la aplicación y seleccionás el botón de ingresar factura.



Luego, confirmás los datos que te aparecen en pantalla y agendás el pago.

Podés proteger los pagos utilizando un PN de seguridad.

#### Disponible para clientes de:

- Itaú
- Banco República
- BBVA