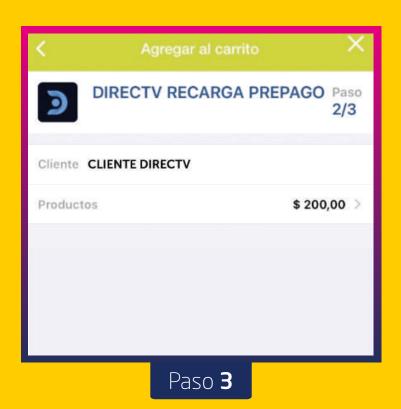

## **APP MiRedpagos**

Buscar "DirecTV" en el buscador superior y seleccionar el servicio "DIRECTV recarga prepago".

Paso 2

Colocar el número tarjeta asociada.

Elegimos monto a acreditar.

Paso 4

Agregar al carrito para seguir con otro servicio o agregar y pagar para terminar de operar.