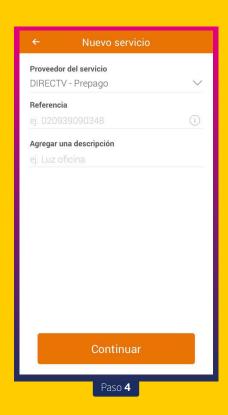

## **APP MiRedpagos**

Buscar "DirecTV" en el buscador superior y seleccionar el servicio "DIRECTV recarga prepago".

Paso 2

Colocar el número tarjeta asociada.

Elegimos monto a acreditar.

Paso 4

Agregar al carrito para seguir con otro servicio o agregar y pagar para terminar de operar.