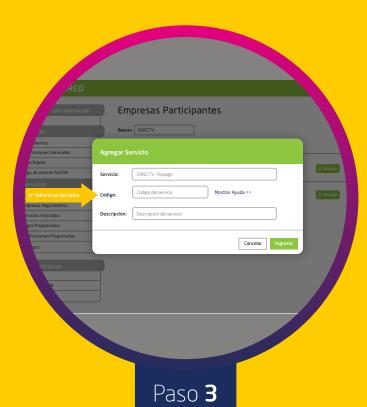

antander
- Scotia
- BBVA

### Con tarjeta prepaga, las aplicaciones de pago:

- Abitab con tarjetas Prex Anda Cabal
- MiRedPagos con tarjeta MiDinero

# Directamente en cuenta bancaria: Paganza (online) Para asociar cuenta http://www.paganza.com/app/AyudaDebitos/

- Itaú
- BBVA
- BROU
- Discount Bank
- Scotiabank
- HSBC

#### **Efectivo - Presencial:**

- Abitab
- RedPagos
- Scanntech



## MIDIRECTV

Para recargar tu DIRECTV Prepago solo es necesario tener usuario y contraseña de MiDIRECTV.

Ingresá a directv.com.uy/midirectv con tus credenciales, y si no la tenés todavía, registrate y empezá a disfrutar de éste y muchos beneficios más.

Tarjetas de crédito adheridas al pago online:

- Creditel
- Créditos Directos
- Cabal
- Pass Card
- OCA
- VISA



# DIRECTV Prepago

### **BANRED**













## **APP MiRedpagos**



Buscar "DirecTV" en el buscador superior y seleccionar el servicio "DIRECTV recarga prepago".



Paso 2

Colocar el número tarjeta asociada.



Elegimos monto a acreditar.



Paso 4

Agregar al carrito para seguir con otro servicio o agregar y pagar para terminar de operar.

# DIRECTV Prepago

## Paganza



Descargas la aplicación en App Store para tu iPhone o en Google Play para tu Androidt



En vez de cargar la factura, ingresá manualmente los 12 números de la tarjeta de recarga.

Paso 3



Abrís la aplicación y seleccionás el botón de ingresar factura.



Luego, confirmás los datos que te aparecen en pantalla y agendás el pago.

Podés proteger los pagos utilizando un PN de seguridad.

#### Disponible para clientes de:

- Itaú
- Banco República
- BBVA
-