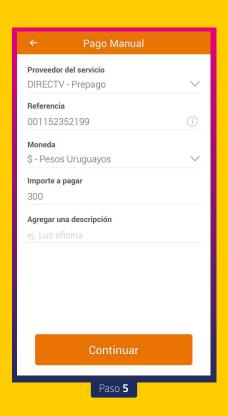

## **APP MiRedpagos**

Buscar "DirecTV" en el buscador superior y seleccionar el servicio "DIRECTV recarga prepago".

Paso 2

Colocar el número tarjeta asociada.

Elegimos monto a acreditar.

Paso 4

Agregar al carrito para seguir con otro servicio o agregar y pagar para terminar de operar.