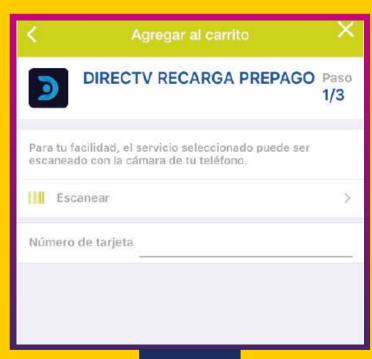

## **APP MiRedpagos**

Buscar "DirecTV" en el buscador superior y seleccionar el servicio "DIRECTV recarga prepago".

Paso 2

Colocar el número tarjeta asociada.

Elegimos monto a acreditar.

Paso 4

Agregar al carrito para seguir con otro servicio o agregar y pagar para terminar de operar.