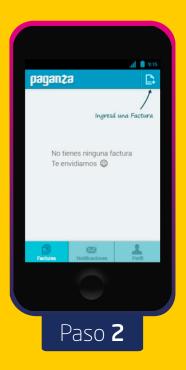

## Paganza

Descargas la aplicación en App Store para tu iPhone o en Google Play para tu Androidt

En vez de cargar la factura, ingresá manualmente los 12 números de la tarjeta de recarga.

Paso 3

Abrís la aplicación y seleccionás el botón de ingresar factura.