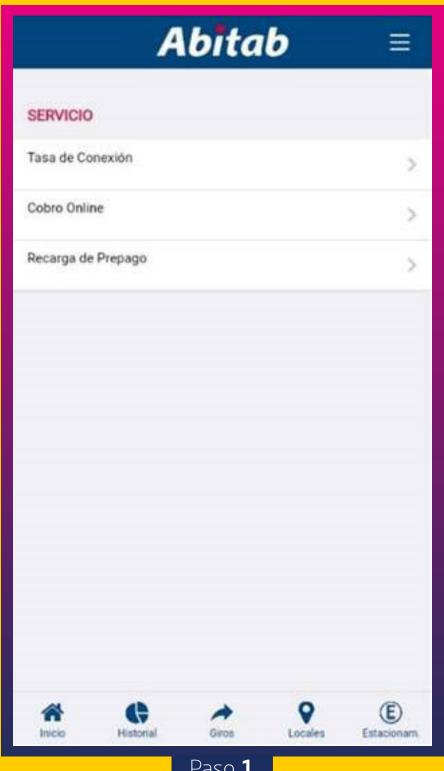

a.



Elegimos monto a acreditar.



Paso 4

Agregar al carrito para seguir con otro servicio o agregar y pagar para terminar de operar.

# DIRECTV Prepago

## Paganza



Descargas la aplicación en App Store para tu iPhone o en Google Play para tu Androidt



En vez de cargar la factura, ingresá manualmente los 12 números de la tarjeta de recarga.

Paso 3



Abrís la aplicación y seleccionás el botón de ingresar factura.



Luego, confirmás los datos que te aparecen en pantalla y agendás el pago.

Podés proteger los pagos utilizando un PN de seguridad.

#### Disponible para clientes de:

- Itaú
- Banco República
- BBVA
- Scotiabank
- HSBC



## **APP Itaú PagoCuentas**

#### Opción 1:











#### Opción 2:





Luego repetir pasos del 2 al 5 como en la opción 1.



### **APP Abitab**



Paso 1





### **APP Creditel**