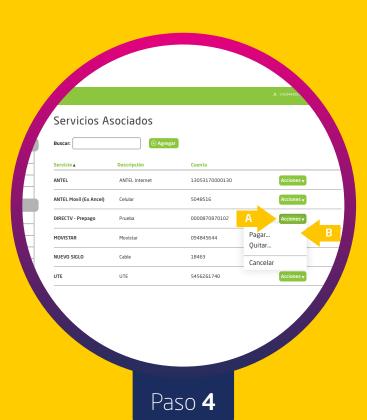

tander
- Scotia
- BBVA

### Con tarjeta prepaga, las aplicaciones de pago:

- Abitab con tarjetas Prex Anda Cabal
- MiRedPagos con tarjeta MiDinero

# Directamente en cuenta bancaria: Paganza (online) Para asociar cuenta http://www.paganza.com/app/AyudaDebitos/

- Itaú
- BBVA
- BROU
- Discount Bank
- Scotiabank
- HSBC

#### **Efectivo - Presencial:**

- Abitab
- RedPagos
- Scanntech



## MIDIRECTV

Para recargar tu DIRECTV Prepago solo es necesario tener usuario y contraseña de MiDIRECTV.

Ingresá a directv.com.uy/midirectv con tus credenciales, y si no la tenés todavía, registrate y empezá a disfrutar de éste y muchos beneficios más.

Tarjetas de crédito adheridas al pago online:

- Creditel
- Créditos Directos
- Cabal
- Pass Card
- OCA
- VISA



# DIRECTV Prepago

### **BANRED**













## **APP MiRedpagos**



Buscar "DirecTV" en el buscador superior y seleccionar el servicio "DIRECTV recarga prepago".



Paso 2

Colocar el número tarjeta asociada.



Elegimos monto a acreditar.



Paso 4

Agregar al carrito para seguir con otro servicio o agregar y pagar para terminar de operar.

# DIRECTV Prepago

## Paganza



Descargas la aplicación en App Store para tu iPhone o en Google Play para tu Androidt



En vez de cargar la factura, ingresá manualmente los 12 números de la tarjeta de recarga.

Paso 3



Abrís la aplicación y seleccionás el botón de ingresar factura.



Luego, confirmás los datos que te aparecen en pantalla y agendás el pago.

Podés proteger los pagos utilizando un PN de seguridad.

#### Disponible para clientes de:

- Itaú
- Banco República
- BBVA
- Sc