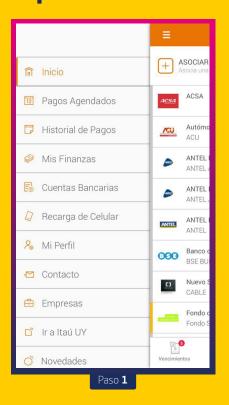

uperior y seleccionar el servicio "DIRECTV recarga prepago".



Paso 2

Colocar el número tarjeta asociada.



Elegimos monto a acreditar.



Paso 4

Agregar al carrito para seguir con otro servicio o agregar y pagar para terminar de operar.

# DIRECTV Prepago

## Paganza



Descargas la aplicación en App Store para tu iPhone o en Google Play para tu Androidt



En vez de cargar la factura, ingresá manualmente los 12 números de la tarjeta de recarga.

Paso 3



Abrís la aplicación y seleccionás el botón de ingresar factura.



Luego, confirmás los datos que te aparecen en pantalla y agendás el pago.

Podés proteger los pagos utilizando un PN de seguridad.

#### Disponible para clientes de:

- Itaú
- Banco República
- BBVA
- Scotiabank
- HSBC



## **APP Itaú PagoCuentas**

#### Opción 1:











#### Opción 2:





Luego repetir pasos del 2 al 5 como en la opción 1.



### **APP Abitab**



Paso 1





### **APP Creditel**