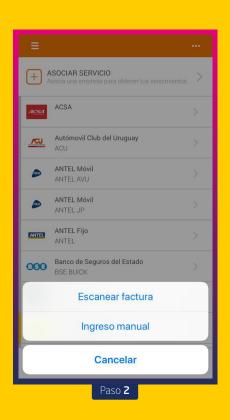

vicio "DIRECTV recarga prepago".



Paso 2

Colocar el número tarjeta asociada.



Elegimos monto a acreditar.



Paso 4

Agregar al carrito para seguir con otro servicio o agregar y pagar para terminar de operar.

# DIRECTV Prepago

## Paganza



Descargas la aplicación en App Store para tu iPhone o en Google Play para tu Androidt



En vez de cargar la factura, ingresá manualmente los 12 números de la tarjeta de recarga.

Paso 3



Abrís la aplicación y seleccionás el botón de ingresar factura.



Luego, confirmás los datos que te aparecen en pantalla y agendás el pago.

Podés proteger los pagos utilizando un PN de seguridad.

#### Disponible para clientes de:

- Itaú
- Banco República
- BBVA
- Scotiabank
- HSBC



## **APP Itaú PagoCuentas**

#### Opción 1:











#### Opción 2:





Luego repetir pasos del 2 al 5 como en la opción 1.



### **APP Abitab**



Paso 1





### **APP Creditel**